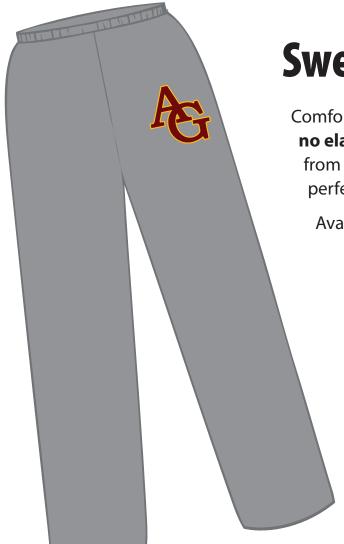

## **Sweatpants - No Elastic**

Comfort and style is easy in our sweatpants with no elastic around the ankle from Jerzee. Made from a 50/50 cotton-poly blend, it's durable and perfect for any gym class!

Available in Heather Grey & Black.

Youth sizing not available Adult S-2XL \$17.00 - \$19.00