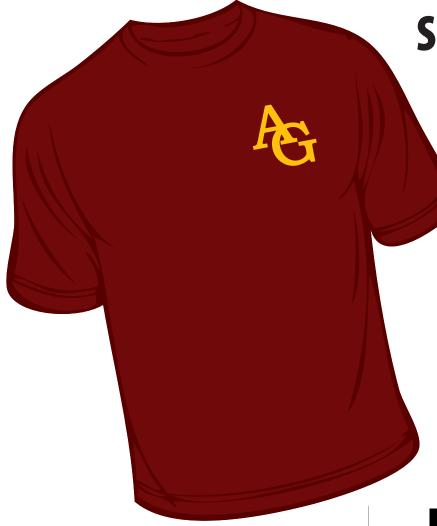

**Short Sleeve Tee** 

Comfort and style is easy in our short sleeve tee from Jerzee. Made from a 50/50 cotton-poly blend, it's durable and perfect for any gym class!

Available in Maroon, Gold, Ash Grey & Black.

Youth S-L Adult S-2XL \$9.00 - \$11.50